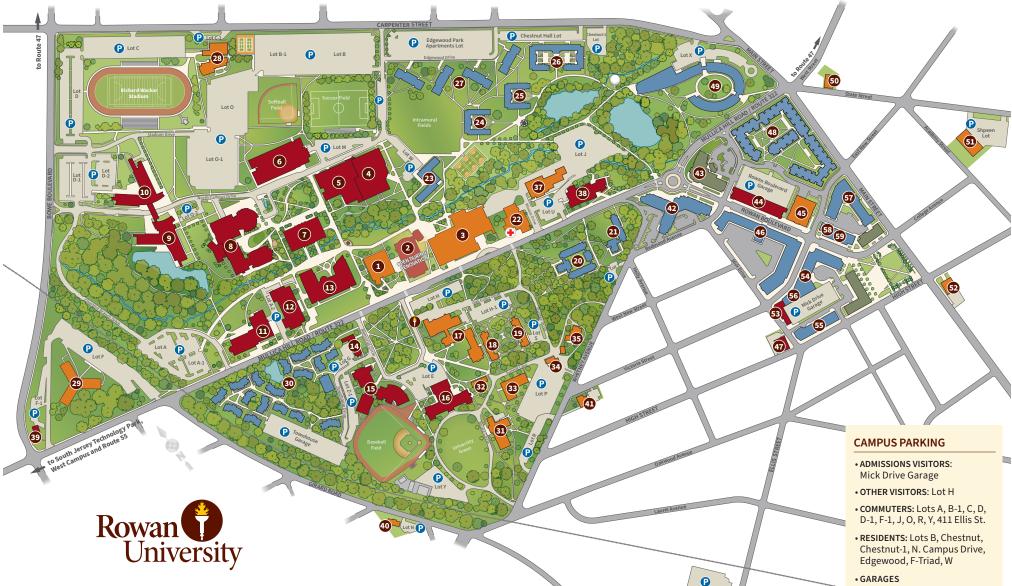

## Welcome

Campus tours begin at Welcome Center (59). Parking for Admissions visitors is available in the Mick Drive Garage. All other visitors should use Lot H.

For 24-hour Public Safety assistance, call 856-256-4922.

- Welcome Gate
- Parking
- 🖶 Wellness Center

## ACADEMIC BUILDINGS

- 2. Campbell Library (OPEN DURING RENOVATION)
- 4. Recreation Center
- 5. Esbjornson Gym
- 6. James Hall
- 7. Robinson Hall
- 8. Wilson Hall
- 9. Rowan Hall

13. Science Hall

- 10. Engineering Hall
- 11. Business Hall 12. Westby Hall

14. Hawthorn Hall 15. Bozorth Hall 16. Bunce Hall 38. Discovery Hall 44. Enterprise Center

- 53. 260 Victoria 56. Fitness Center (232 VICTORIA) **RESIDENCE HALLS & APTS**
- 20. Evergreen Hall 21. Mullica Hall 23. Mimosa Hall 24. Willow Hall

- 25. Magnolia Hall 26. Chestnut Hall
  - 27. Edgewood Park
- Apartments 29. Triad Hall Apartments
- 30. Townhouses
- 42. Whitney Center
- 46. 220 Rowan Boulevard 48. Rowan Boulevard
- Apartments
- 49. Holly Pointe Commons 54. 230 Victoria Street
- 55. 223 W. High Street

- 57. 57 N. Main Street 58. 114 Victoria Street
- **ADMINISTRATIVE & SUPPORT**
- 1. Savitz Hall (STUDENT SERVICES)
- 3. Chamberlain Student Center 17. Memorial Hall
- 18. Laurel Hall
- 19. Oak Hall
- 22. Winans Hall (WELLNESS CENTER)
- 28. John Green Team House
- 31. Bole Hall
- 32. Sangree Greenhouse 33. Bole Hall Annex (ROWAN POLICE)
  - 59. Welcome Center (ADMISSIONS)

51. Shpeen Hall

52. 6 E. High Street

34. Carriage House

40. Girard House

39. R.O.T.C.

35. Hollybush Mansion

37. Hering Heating Plant

41. 600 Whitney Avenue

47. 301 W. High Street

43. Courtyard Marriott Hotel

45. Barnes & Noble Bookstore

50. 124 State Street (THE SHOP)

411 Ellis Lot

**Townhouse Garage** Townhouse, Evergreen and Mullica residents (LEVEL 1 & 2 ONLY)

## **Rowan Boulevard Garage** Rowan Boulevard Apartments, Whitney Center and 220 Rowan Boulevard residents (UPPER LEVELS ONLY)

**Mick Drive Garage** 114 Victoria St., 230 Victoria St., 57 Main St. and 223 High St. residents (UPPER LEVELS ONLY)

• EMPLOYEES: Lots A-1, A-2, C-1, D-2, E, G, H, H-1, M, N, O-1, O-2, P, S, Shpeen, T, U and Z-1